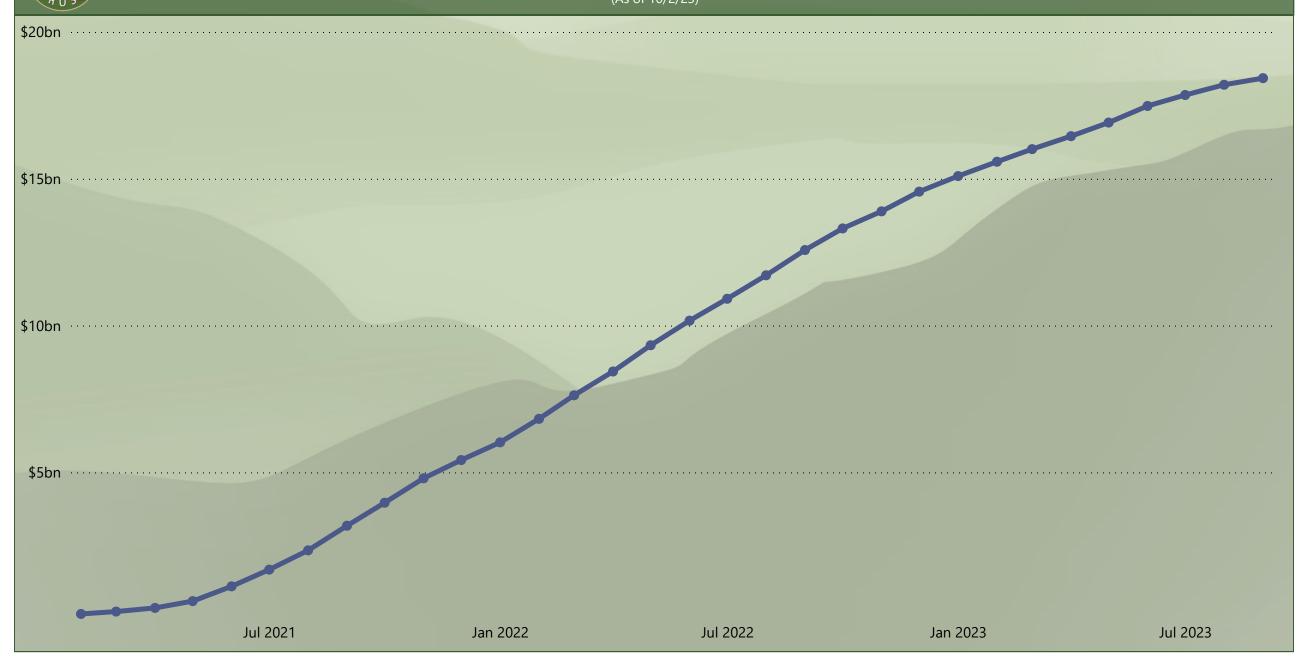

## Total Value of Determination Notices (As of 10/2/23)

| Category                       | Statistic                                                              | September       | Total           |
|--------------------------------|------------------------------------------------------------------------|-----------------|-----------------|
|                                | CQs with Determination Notices Issued                                  | 672             | 38,770          |
| Notice Data                    | CQs with Reconsideration<br>Determination Notices Issued               | 216             | 15,822          |
|                                | Claimants with Determination Notices<br>Issued                         | 757             | 69,823          |
| Preliminary<br>Payment<br>Data | Total Amount Paid in Preliminary<br>Payments                           | \$3.3 million   | \$921.0 million |
|                                | Number of Claimants who have<br>Received Preliminary Payments          | 128             | 35,623          |
| Pro Rata<br>Payment<br>Data    | Total Amount Paid in Pro Rata<br>Payments                              | \$160.0 million | \$9.58 billion  |
|                                | Number of Claimants who have<br>Received Pro Rata Payments             | 946             | 56,589          |
| Totals                         | Total Amount of Preliminary and Pro<br>Rata Payments Paid to Claimants | \$160.0 million | \$10.52 billion |
|                                | Total Amount Awarded in Determination Notices                          | \$190.0 million | \$18.44 billion |