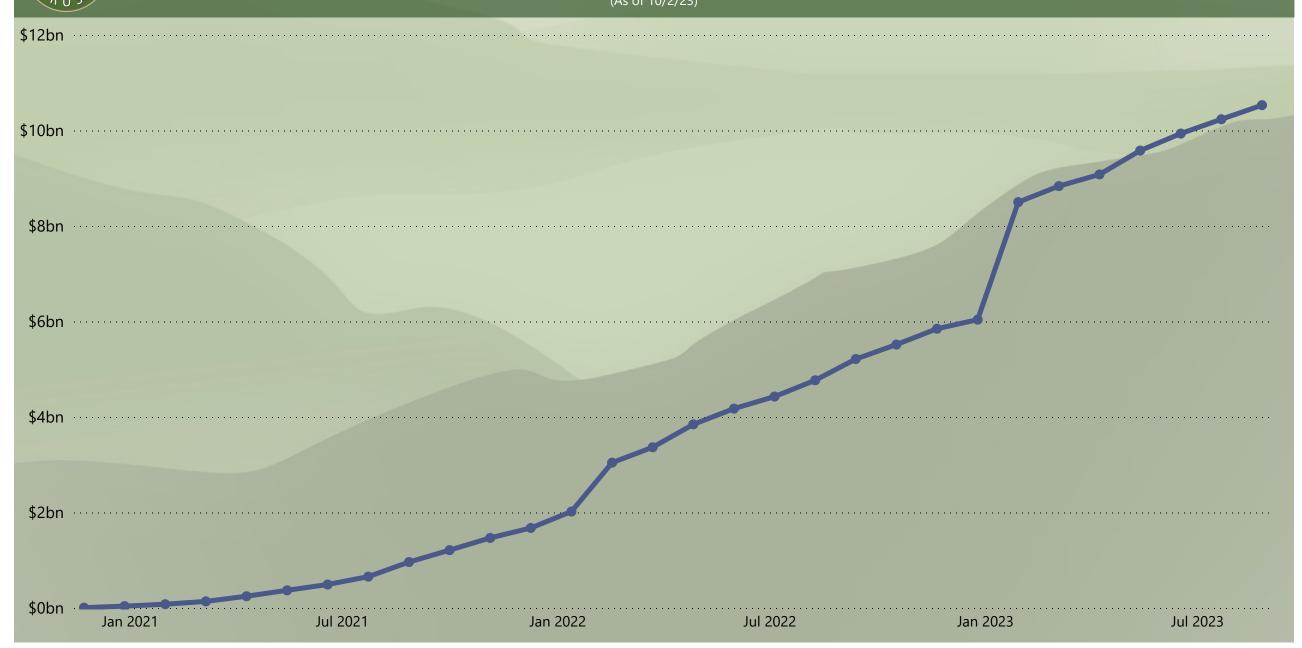

## **Total Payments Issued**

(As of 10/2/23)

| Category                       | Statistic                                                              | September       | Total           |
|--------------------------------|------------------------------------------------------------------------|-----------------|-----------------|
|                                | CQs with Determination Notices Issued                                  | 672             | 38,770          |
| Notice Data                    | CQs with Reconsideration<br>Determination Notices Issued               | 216             | 15,822          |
|                                | Claimants with Determination Notices<br>Issued                         | 757             | 69,823          |
| Preliminary<br>Payment<br>Data | Total Amount Paid in Preliminary<br>Payments                           | \$3.3 million   | \$921.0 million |
|                                | Number of Claimants who have<br>Received Preliminary Payments          | 128             | 35,623          |
| Pro Rata<br>Payment<br>Data    | Total Amount Paid in Pro Rata<br>Payments                              | \$160.0 million | \$9.58 billion  |
|                                | Number of Claimants who have<br>Received Pro Rata Payments             | 946             | 56,589          |
| Totals                         | Total Amount of Preliminary and Pro<br>Rata Payments Paid to Claimants | \$160.0 million | \$10.52 billion |
|                                | Total Amount Awarded in Determination Notices                          | \$190.0 million | \$18.44 billion |